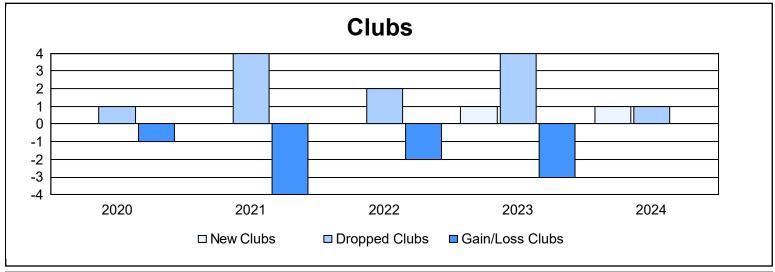

District 334 A As of June 2024 Cumulative

| Year      | New<br>Clubs | Dropped<br>Clubs | Gain/<br>Loss<br>Clubs | New<br>Members | Charter<br>Members | Reinstate<br>Members | Transfer<br>Members | Total<br>Member<br>Added | Total<br>Members<br>Dropped | Gain/<br>Loss<br>Members |
|-----------|--------------|------------------|------------------------|----------------|--------------------|----------------------|---------------------|--------------------------|-----------------------------|--------------------------|
| 2019-2020 | 0            | 1                | -1                     | 252            | 0                  | 11                   | 13                  | 276                      | 642                         | -366                     |
| 2020-2021 | 0            | 4                | -4                     | 241            | 1                  | 6                    | 7                   | 255                      | 596                         | -341                     |
| 2021-2022 | 0            | 2                | -2                     | 432            | 4                  | 3                    | 18                  | 457                      | 425                         | 32                       |
| 2022-2023 | 1            | 4                | -3                     | 321            | 41                 | 6                    | 14                  | 382                      | 659                         | -277                     |
| 2023-2024 | 1            | 1                | 0                      | 439            | 22                 | 10                   | 6                   | 477                      | 547                         | -70                      |
| Average   | 0            | 2                | -2                     | 337            | 14                 | 7                    | 12                  | 369                      | 574                         | -204                     |