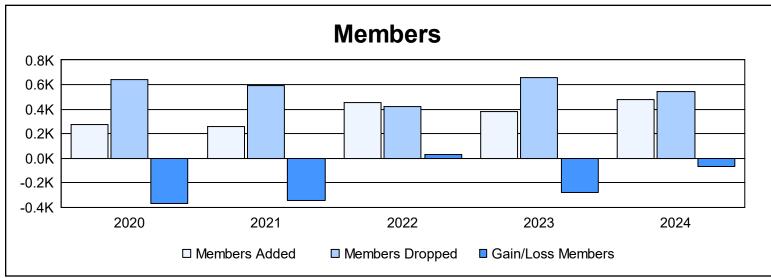

District 334 A As of June 2024 Cumulative

| Year      | New<br>Clubs | Dropped<br>Clubs | Gain/<br>Loss<br>Clubs | New<br>Members | Charter<br>Members | Reinstate<br>Members | Transfer<br>Members | Total<br>Member<br>Added | Total<br>Members<br>Dropped | Gain/<br>Loss<br>Members |
|-----------|--------------|------------------|------------------------|----------------|--------------------|----------------------|---------------------|--------------------------|-----------------------------|--------------------------|
| 2019-2020 | 0            | 1                | -1                     | 252            | 0                  | 11                   | 13                  | 276                      | 642                         | -366                     |
| 2020-2021 | 0            | 4                | -4                     | 241            | 1                  | 6                    | 7                   | 255                      | 596                         | -341                     |
| 2021-2022 | 0            | 2                | -2                     | 432            | 4                  | 3                    | 18                  | 457                      | 425                         | 32                       |
| 2022-2023 | 1            | 4                | -3                     | 321            | 41                 | 6                    | 14                  | 382                      | 659                         | -277                     |
| 2023-2024 | 1            | 1                | 0                      | 439            | 22                 | 10                   | 6                   | 477                      | 547                         | -70                      |
| Average   | 0            | 2                | -2                     | 337            | 14                 | 7                    | 12                  | 369                      | 574                         | -204                     |